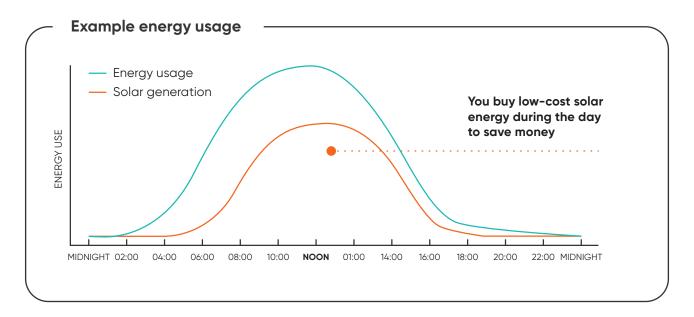

### You receive a low, per kWh rate

Choose a flexible Power Purchase Agreement (PPA) term during which your business buys low-cost energy during the day from a Mondo-owned solar PV system installed at your site.

### Solar energy to match your consumption

Most businesses that use energy predominantly during the day will benefit from a solar PPA.

Your new, renewable energy system will replace expensive grid-sourced energy with cheaper energy generated from the sun.

By buying solar-generated daytime energy at a low-cost rate, you maximise energy savings from day one - all for a \$0 upfront investment.

### The more you know, the more you save

Through Mondo's smart energy platform (the Ubi™ Portal), you will be able to visualise your energy usage patterns and align your energy consumption with low-cost solar energy during the day.