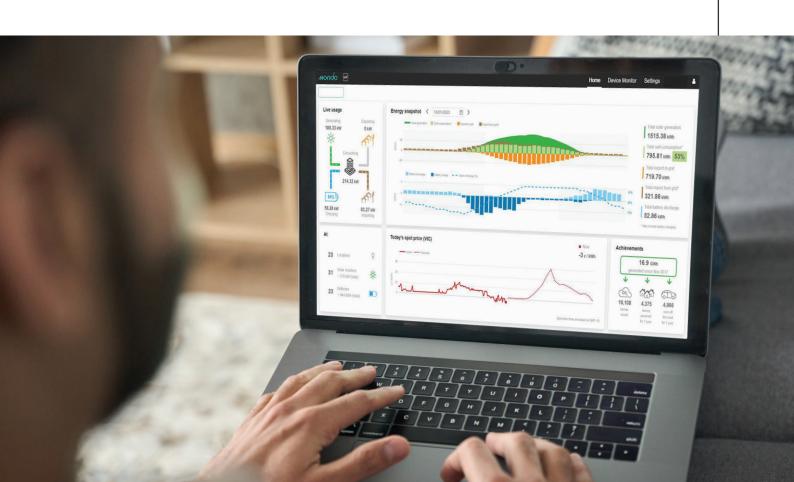

### The more you know, the more you save

Through Mondo's smart energy platform (the Ubi™ Portal), you will be able to visualise your energy usage patterns and align your energy consumption with low-cost solar energy during the day.

### Visualise. Take control. Save.

### Near-real time energy data

Ubi™ Controller transmits near real-time data to the Ubi™ Portal for advanced data visibility.

### **SOFTWARE:** Ubi™ Energy Management Platform

The Ubi™ Portal syncs directly to the Ubi™ Controller to provide you with near real-time energy data - accessible via any web-connected device.

### Advanced energy data visibility

Easy-to-use online energy visualisation of real-time and historic energy data.

### Save money by adapting your energy habits

Analyse your energy patterns via the Ubi™ Portal and align expensive energy consumption with low-cost solar energy.

### Monitor consumption habits

Identify irregular or abnormal consumption patterns at site level and portfolio level.

### Financial and sustainability reporting

Track corporate sustainability targets using robust reporting at site or multi-site level.